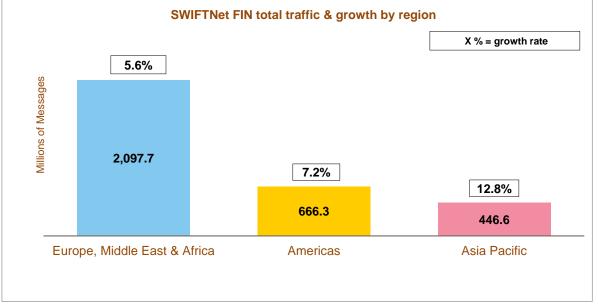

### SWIFTNet FIN traffic by region --- June 2016 YTD

#### SWIFTNet FIN total traffic distribution and growth by region

| June 2016 YTD | Distribution                                | Growth                                                        | Growth                                                                      | Contribution to arowth (*)                                                                                                                   |
|---------------|---------------------------------------------|---------------------------------------------------------------|-----------------------------------------------------------------------------|----------------------------------------------------------------------------------------------------------------------------------------------|
| 2 007 7/0 133 | 65.3%                                       | 5.6%                                                          |                                                                             | 54.0%                                                                                                                                        |
| ,,,           |                                             |                                                               |                                                                             | 21.5%                                                                                                                                        |
|               |                                             |                                                               | ,.                                                                          | 24.5%                                                                                                                                        |
| 3,210,624,520 | 100.0%                                      | 6.9%                                                          | 5.7%                                                                        | 100.0%                                                                                                                                       |
|               | 2,097,749,133<br>666,256,948<br>446,618,439 | 2,097,749,133 65.3%<br>666,256,948 20.8%<br>446,618,439 13.9% | 2,097,749,133 65.3% 5.6%   666,256,948 20.8% 7.2%   446,618,439 13.9% 12.8% | June 2016 YTD Distribution Growth adjusted (*)   2,097,749,133 65.3% 5.6% 4.5%   666,256,948 20.8% 7.2% 6.0%   446,618,439 13.9% 12.8% 11.6% |