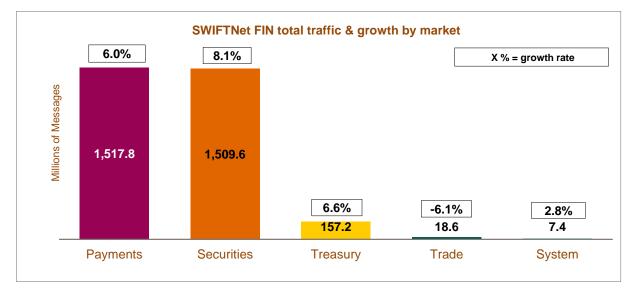

## SWIFTNet FIN traffic by market --- June 2016 YTD

#### SWIFTNet FIN total traffic distribution and growth by market

| Markets                     | June 2016 YTD                      | Distribution | Growth | Growth<br>Adjusted (*) | Contribution to growth (*) |
|-----------------------------|------------------------------------|--------------|--------|------------------------|----------------------------|
| Payments                    | 1,517,822,999                      | 47.3%        | 6.0%   | 4.8%                   | 41.3%                      |
| Securities                  | 1,509,633,406                      | 47.0%        | 8.1%   | 6.9%                   | 54.5%                      |
| Treasury                    | 157,187,450                        | 4.9%         | 6.6%   | 5.4%                   | 4.7%                       |
| Trade                       | 18,617,506                         | 0.6%         | -6.1%  | -7.1%                  | -0.6%                      |
| System                      | 7,363,159                          | 0.2%         | 2.8%   | 1.7%                   | 0.1%                       |
| Grand Total                 | 3,210,624,520                      | 100.0%       | 6.9%   | 5.7%                   | 100.0%                     |
| (*) Growth adjusted to busi | iness days (124.9 in 2016 vs 123.5 | 55 in 2015)  |        |                        |                            |