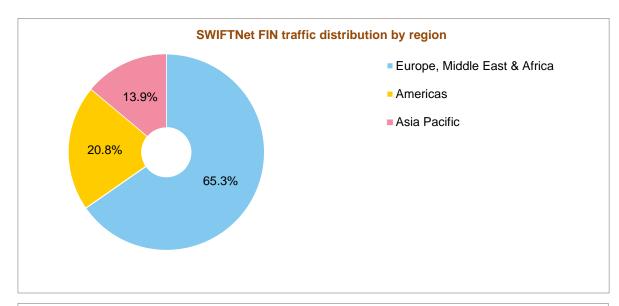

### SWIFTNet FIN traffic by region --- June 2016 YTD

#### SWIFTNet FIN total traffic distribution and growth by region

| June 2016 YTD | Distribution                                | Growth                                                        | Growth                                                                      | Contribution to arowth (*)                                                                                                                   |
|---------------|---------------------------------------------|---------------------------------------------------------------|-----------------------------------------------------------------------------|----------------------------------------------------------------------------------------------------------------------------------------------|
| 2 007 7/0 133 | 65.3%                                       | 5.6%                                                          |                                                                             | 54.0%                                                                                                                                        |
| ,,,           |                                             |                                                               |                                                                             | 21.5%                                                                                                                                        |
|               |                                             |                                                               | ,.                                                                          | 24.5%                                                                                                                                        |
| 3,210,624,520 | 100.0%                                      | 6.9%                                                          | 5.7%                                                                        | 100.0%                                                                                                                                       |
|               | 2,097,749,133<br>666,256,948<br>446,618,439 | 2,097,749,133 65.3%<br>666,256,948 20.8%<br>446,618,439 13.9% | 2,097,749,133 65.3% 5.6%   666,256,948 20.8% 7.2%   446,618,439 13.9% 12.8% | June 2016 YTD Distribution Growth adjusted (*)   2,097,749,133 65.3% 5.6% 4.5%   666,256,948 20.8% 7.2% 6.0%   446,618,439 13.9% 12.8% 11.6% |