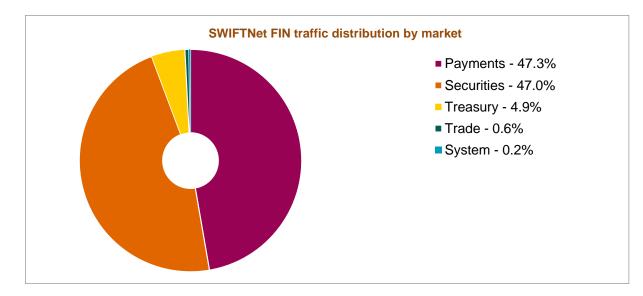

## SWIFTNet FIN traffic by market --- June 2016 YTD

#### SWIFTNet FIN total traffic distribution and growth by market

| Markets                     | June 2016 YTD                      | Distribution | Growth | Growth<br>Adjusted (*) | Contribution to growth (*) |
|-----------------------------|------------------------------------|--------------|--------|------------------------|----------------------------|
| Payments                    | 1,517,822,999                      | 47.3%        | 6.0%   | 4.8%                   | 41.3%                      |
| Securities                  | 1,509,633,406                      | 47.0%        | 8.1%   | 6.9%                   | 54.5%                      |
| Treasury                    | 157,187,450                        | 4.9%         | 6.6%   | 5.4%                   | 4.7%                       |
| Trade                       | 18,617,506                         | 0.6%         | -6.1%  | -7.1%                  | -0.6%                      |
| System                      | 7,363,159                          | 0.2%         | 2.8%   | 1.7%                   | 0.1%                       |
| Grand Total                 | 3,210,624,520                      | 100.0%       | 6.9%   | 5.7%                   | 100.0%                     |
| (*) Growth adjusted to busi | iness days (124.9 in 2016 vs 123.5 | 55 in 2015)  |        |                        |                            |