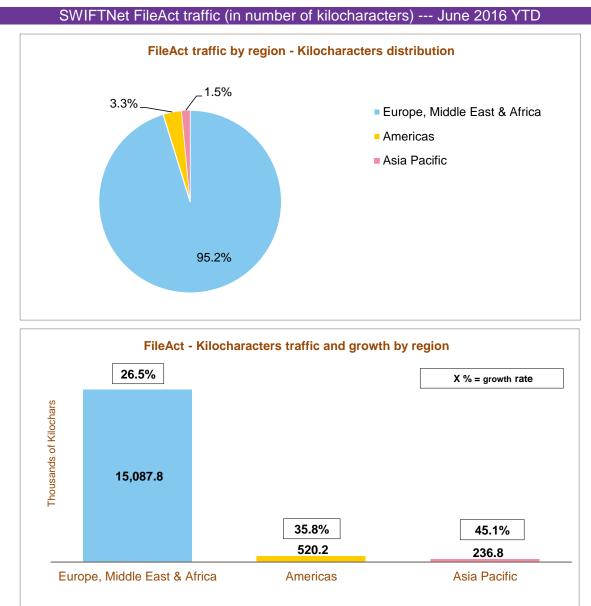

#### FileAct daily average traffic distribution per region (number of kilocharacters)

| Regions                                                                                                         | June 2016 YTD | Distribution | Growth<br>adjusted (*) | Contribution to<br>growth (*) |  |  |
|-----------------------------------------------------------------------------------------------------------------|---------------|--------------|------------------------|-------------------------------|--|--|
| Europe, Middle East & Africa                                                                                    | 15,087,839    | 95.2%        | 26.5%                  | 93.8%                         |  |  |
| Americas                                                                                                        | 520,172       | 3.3%         | 35.8%                  | 4.1%                          |  |  |
| Asia Pacific                                                                                                    | 236,810       | 1.5%         | 45.1%                  | 2.2%                          |  |  |
| Grand Total                                                                                                     | 15,844,821    | 100.0%       | 27.1%                  | 100.0%                        |  |  |
| (*) Growth adjusted to business days (124.9 in 2016 vs 123.55 in 2015) and to changes in compression parameters |               |              |                        |                               |  |  |