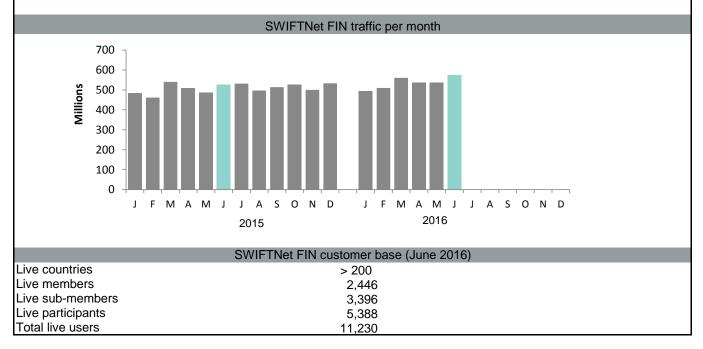

## SWIFTNet FIN traffic

| FIN                      | June 2016 YTD | Growth(*) | June 2016   |  |
|--------------------------|---------------|-----------|-------------|--|
| Total number of messages | 3,210,624,520 | 6.9%      | 573,218,457 |  |
| Average daily traffic    | 25,705,561    | 5.7%      | 26,234,254  |  |