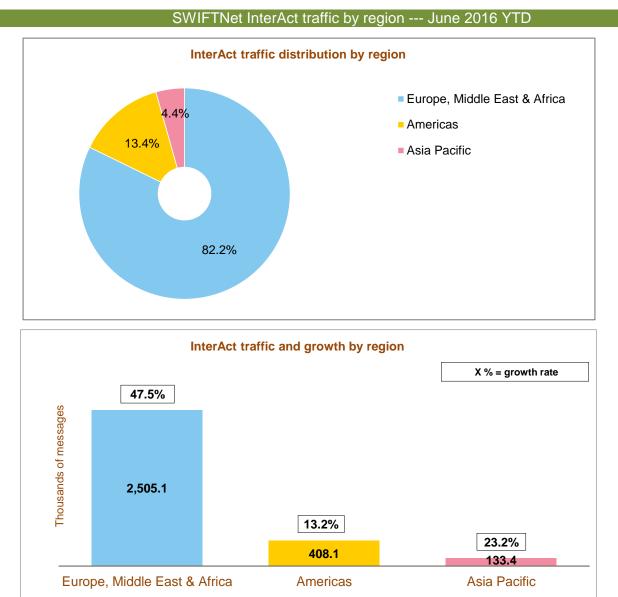

### InterAct daily average traffic distribution per region (number of messages)

| Regions                                                                | June 2016 YTD | Distribution | Growth<br>adjusted (*) | Contribution to<br>growth (*) |  |
|------------------------------------------------------------------------|---------------|--------------|------------------------|-------------------------------|--|
| Europe, Middle East & Africa                                           | 2,505,122     | 82.2%        | 47.5%                  | 91.7%                         |  |
| Americas                                                               | 408,129       | 13.4%        | 13.2%                  | 5.4%                          |  |
| Asia Pacific                                                           | 133,358       | 4.4%         | 23.2%                  | 2.9%                          |  |
| Grand Total                                                            | 3,046,609     | 100.0%       | 40.6%                  | 100.0%                        |  |
| (*) Growth adjusted to business days (124.9 in 2016 vs 123.55 in 2015) |               |              |                        |                               |  |